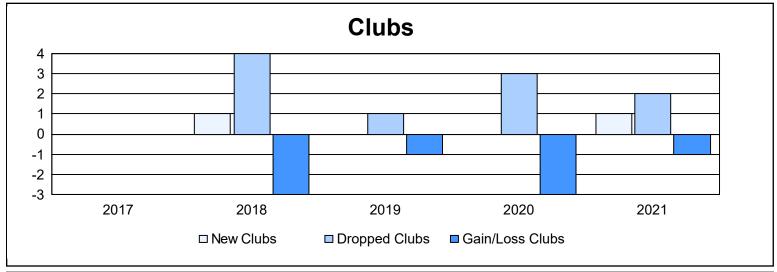

District T 2

As of June 2021 Cumulative

| Year      | New<br>Clubs | Dropped<br>Clubs | Gain/<br>Loss<br>Clubs | New<br>Members | Charter<br>Members | Reinstate<br>Members | Transfer<br>Members | Total<br>Member<br>Added | Total<br>Members<br>Dropped | Gain/<br>Loss<br>Members |
|-----------|--------------|------------------|------------------------|----------------|--------------------|----------------------|---------------------|--------------------------|-----------------------------|--------------------------|
| 2016-2017 | 0            | 0                | 0                      | 75             | 0                  | 4                    | 9                   | 88                       | 105                         | -17                      |
| 2017-2018 | 1            | 4                | -3                     | 50             | 20                 | 1                    | 5                   | 76                       | 141                         | -65                      |
| 2018-2019 | 0            | 1                | -1                     | 16             | 1                  | 3                    | 3                   | 23                       | 75                          | -52                      |
| 2019-2020 | 0            | 3                | -3                     | 15             | 3                  | 1                    | 6                   | 25                       | 71                          | -46                      |
| 2020-2021 | 1            | 2                | -1                     | 58             | 25                 | 10                   | 9                   | 102                      | 88                          | 14                       |
| Average   | 0            | 2                | -2                     | 43             | 10                 | 4                    | 6                   | 63                       | 96                          | -33                      |